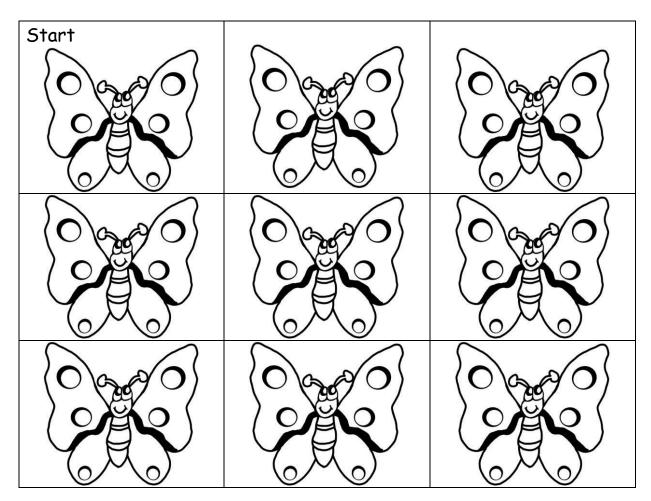

## **Butterfly Directions**

Read the instructions and colour each butterfly correctly. Each time you must start from where you have just coloured.

- 1. Colour your starting butterfly red
- 2. Colour the butterfly underneath yellow.
- 3. Colour the butterfly next to the yellow butterfly blue.
- 4. Colour the butterfly above pink.
- 5. Colour the butterfly right of the pink butterfly orange.
- 6. Colour the butterfly below green.
- 7. Colour the butterfly underneath brown.
- 8. Colour the butterfly left of the brown butterfly purple.
- 9. Colour the butterfly that has not been coloured all different colours
- 10. Is this butterfly left or right of the purple butterfly?